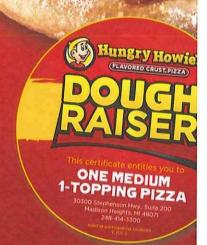

# JUST THE FACTS

- 1. The certificate is for one 12" medium one-topping flavored crust pizza.
- 2. Customers can add extra topping for a minimal charge when they order.
- 3. Their freshly made pizza is for pickup only.

DOUGH-RAISER